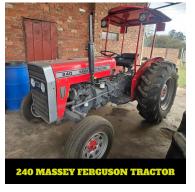

Tel: (+27) 66 274-9808 (+27) 72 255-0080

panabidafrica@outlook.com

www.panabid.com

VAT number: 4200292870

Reg number: 2020/162543/07

© f @panabidauctions

# **ONLINE AUCTION** CATALOGUE

**OPENS: 20 JAN 2025 CLOSES: 05 FEB 2025** 





# **ALL LOTS ARE LOCATED** IN SOUTH AFRICA

✓ SCRAP MOTORS ✓ FANS

✓ GEARBOXES UNITS

TRAILERS

**✓** WELDERS

✓ CONVEYOR BELTS

**PUMPS** 

**✓** TANKS

✓ HDPE PIPES



### VIBRATING FLUID BED DRYER UNIT











## **HOW TO CREATE AN ACCOUNT AND REGISTER ONLINE**



#### **GO TO BIDDING WEBSITE**

ENTER auctions.panabid.com INTO YOUR BROWSER TO OPEN THE BIDDING PLATFORM.



#### **CREATE AN ACCOUNT**

ON THE HOME PAGE, SELECT THE "LOGIN" MENU TO CREATE OR LOG INTO AN ACCOUNT.



#### **OPT IN TO REGISTER**

ONCE YOU ARE LOGGED INTO YOUR ACCOUNT, SELECT "REGISTER TO BID" ON AN AUCTION.



### **BE APPROVED TO BID**

YOUR ACCOUNT WILL BE APPROVED TO BID ONCE YOUR ACCOUNT HAS BEEN REVIEWED.





### **PLACE YOUR BIDS**

YOU CAN PLACE BIDS WHEN YOUR ACCOUNT HAS BEEN APPROVED TO BID.