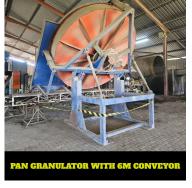

| 19 | 1 X CONVEYOR BELT STRUCTURE WITH ELECTRIC BOX                                          | 20 | 1 X MOTORISED GEARBOX<br>CONVEYOR BELT STRUCTURE                                      |
|----|----------------------------------------------------------------------------------------|----|---------------------------------------------------------------------------------------|
| 21 | 1 X PAN GRANULATOR WITH<br>ONLY 1X YELLOW 6 METER<br>FEEDER CONVEYOR BELT<br>STRUCTURE | 22 | 1 X SINGLE DRUM FEEDER<br>BREAKER                                                     |
| 23 | 1 X TROMMEL SCREEN WITH<br>MOTOR AND GEARBOX AND<br>12 METER CONVEYOR BELT             | 24 | 1 X KSB PUMP WITH 45KW<br>WEG ELECTRIC MOTOR ON<br>STAND                              |
| 25 | 1 X KSB PUMP WITH 45KW<br>WEG ELECTRIC MOTOR ON<br>STAND                               | 26 | 1 X SILO ON STAND SMALL BAG<br>HOPPER                                                 |
| 27 | 1 X BAG FILTER CHUTE WITH<br>FRAME & GALVANIZED<br>DUCTING PIPES                       | 28 | 1 X 4500 MM CONVEYOR BELT<br>STRUCTURE WITH GEARBOX<br>AND ELECTRIC MOTOR             |
| 29 | 1 X FORKLIFT BUCKET ATTACHMENT COMPLETE WITH TILTING CYLINDER                          | 30 | 1 X FORKLIFT BUCKET ATTACHMENT WITHOUT TILTING CYLINDER                               |
| 31 | 1 X ELECTRIC COMPRESSOR<br>ON WHEELS WITH TANK                                         | 32 | 1 X VERTICAL ROLLER MILL<br>CRUSHER WITH HYDRAULIC<br>MOTOR AND LUBRICATION<br>SYSTEM |
| 33 | 1 X LOT SCRAP METAL & STEEL TRESSILS ESTIMATED 2-3 TONS (SOLD AS 1X LOT NOT PER TON)   | 34 | 1 X EXTRA HONDA GX240<br>PETROL MOTOR                                                 |