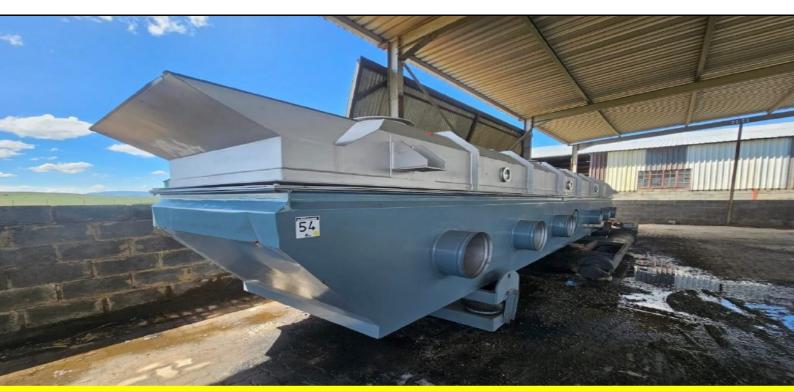

### VIBRATING FLUID BED DRYER UNIT

| 51 |             | 1 X NEW VERTICAL IMPACT<br>CRUSHER WITH 15 KW<br>ELECTRICAL MOTOR       | 52 |     | 1 X HEAVY DUTY INDUSTRIAL<br>BLOWER FAN WITH 5 KW<br>ELECTRICAL MOTOR                                                                                 |
|----|-------------|-------------------------------------------------------------------------|----|-----|-------------------------------------------------------------------------------------------------------------------------------------------------------|
| 53 |             | 1 X POT MIXER / BLENDER<br>WITH ELECTRIC MOTOR                          | 54 |     | 1 X COMPLETE (BRAND NEW) 2024 VIBRATING FLUID BED DRYER UNIT, WITH FANS, OVEN, VIBRATORS, DUCTING, CYCLONES, CONTROL PANELS, SCREW FEEDERS, GEARBOXES |
| 55 |             | 1 X 2100 MM TROMMEL<br>SCREEN WITH ELECTRIC<br>MOTOR AND GEARBOX        | 56 | n e | 1 X CONVEYOR BELT<br>STRUCTURE                                                                                                                        |
| 57 | 2333 Santan | 1 X SCREW CLASSIFIER                                                    | 58 |     | 1 X DRUM MIXER WITH<br>SCREEN, 2 X SCREW CONVEYOR<br>WITH PLATFORM STAND AND<br>DRUM ROTATING BASE                                                    |
| 59 |             | 1 X MIXER WITH SCREW<br>CONVEYOR AND ELECTRIC<br>MOTOR                  | 60 |     | 1 X LOT OF 100 INSULATED<br>DIVIDER BOARDS (ALL<br>MIRRORS ARE BROKEN)                                                                                |
| 61 |             | 1 X LOT OF 1200 INSULATED<br>DIVIDER BOARDS<br>(ALL MIRRORS ARE BROKEN) | 62 |     | 1 X LOT OF 50 INSULATED<br>SANDWICH BOARDS<br>(ALL MIRRORS ARE BROKEN)                                                                                |
| 63 |             | 1 X LOT OF 500 INSULATED<br>SANDWICH BOARDS<br>(ALL MIRRORS ARE BROKEN) | 64 |     | 1 X LOT OF 500 INSULATED<br>SANDWICH BOARDS<br>(ALL MIRRORS ARE BROKEN)                                                                               |
| 65 |             | 1 X LOT OF 50 INSULATED<br>SANDWICH BOARDS<br>(ALL MIRRORS ARE BROKEN)  | 66 |     | 1 X LOT OF 100 INSULATED<br>SANDWICH BOARDS<br>(ALL MIRRORS ARE BROKEN)                                                                               |